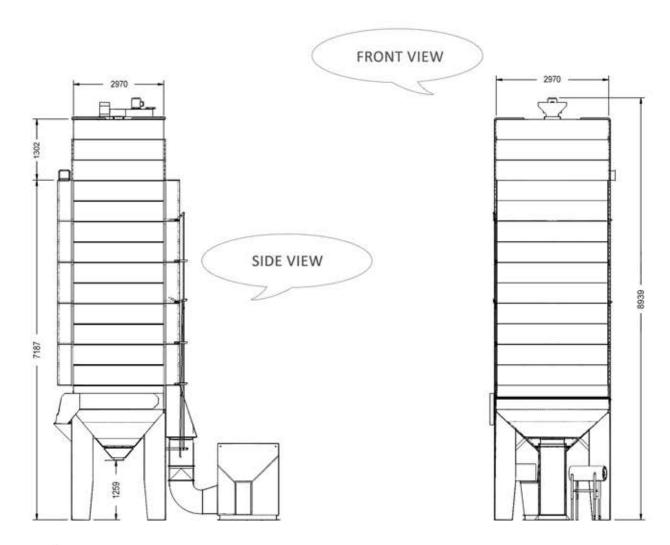

| Model  | Capacity | Drying Section | Dimension (mm)<br>(L x W x H) |
|--------|----------|----------------|-------------------------------|
| VCD-15 | 15 Tons  | 5              | 5744 X 3246 X 8939            |