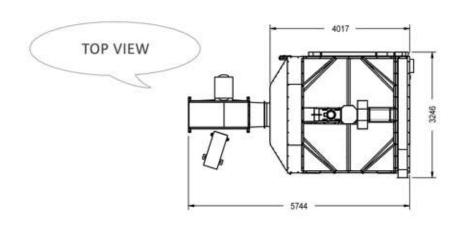

| Model  | Capacity | Drying Section | Dimension (mm)<br>(L x W x H) |
|--------|----------|----------------|-------------------------------|
| VCD-15 | 15 Tons  | 5              | 5744 X 3246 X 8939            |