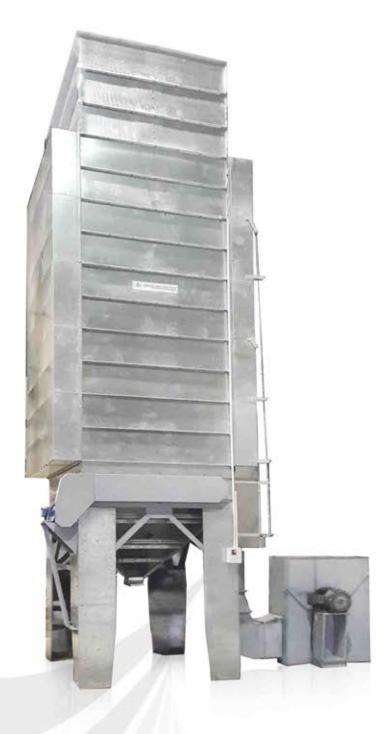

## Vertical Circulating Dryer

IPMA INDUSTRY SDN. BHD. 益马工业有限公司 198501004398 (138837-P)

Model: VCD-15

- Equipped with built in duct system.
- Design for mixed air flow to dry paddy evenly.
- The drier can be emptied easily through the self-emptying hopper bottom.
- Modular type and can be relocate easily.
- When drying smaller portions, part of the drier can be shut off using damper in the air chamber.

## **Vertical Circulating Dryer**

Model: VCD-15